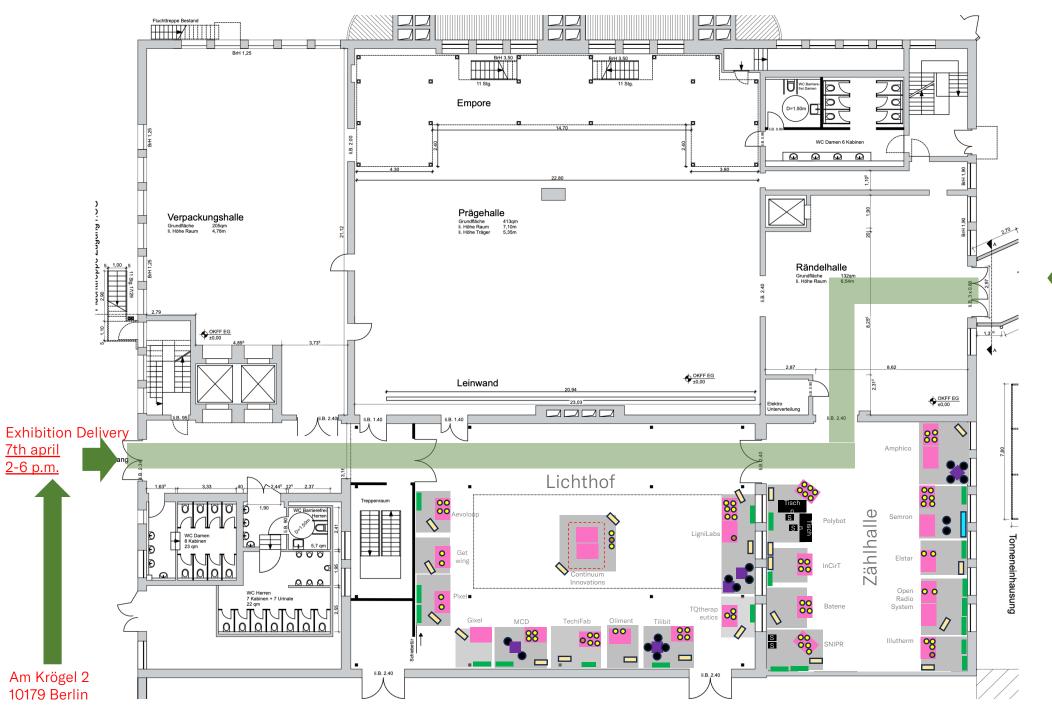

## Organizational Notes on the Exhibition

Exhibition: Delivery and Setup

Date: 7th april Time: 2-6 p.m.

Address: Am Krögel 2, 10179 Berlin

Exhibition: Pickup

Date: 8th april

Time: from 10 p.m.

Address: Am Krögel 2, 10179 Berlin